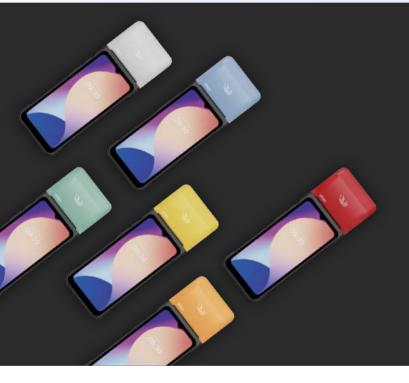

#### Showcase your brand personality

The Swift 2 Series allows you to customize its printer cover to any colour you desire. Show off your brand identity in every transaction by using your signature colours to process every customer upon customization.