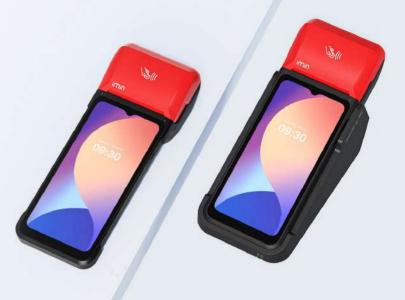

### iMin Swift 2 Series Mobile POS

The iMin Swift 2 series offers unparalleled processing powers with a lightweight frame to facilitate seamless execution of complex transactions while being carried around all day.

#### Level up your food delivery game

For merchants, and for food delivery services.

**Ultra-large Display** 6.5", 720 x 1600 display screen with an ultra thin bezel design.

**Charging** Compatible with charging dock.

\*The charging dock of the Swift 2 Series is sold separately according to user needs.