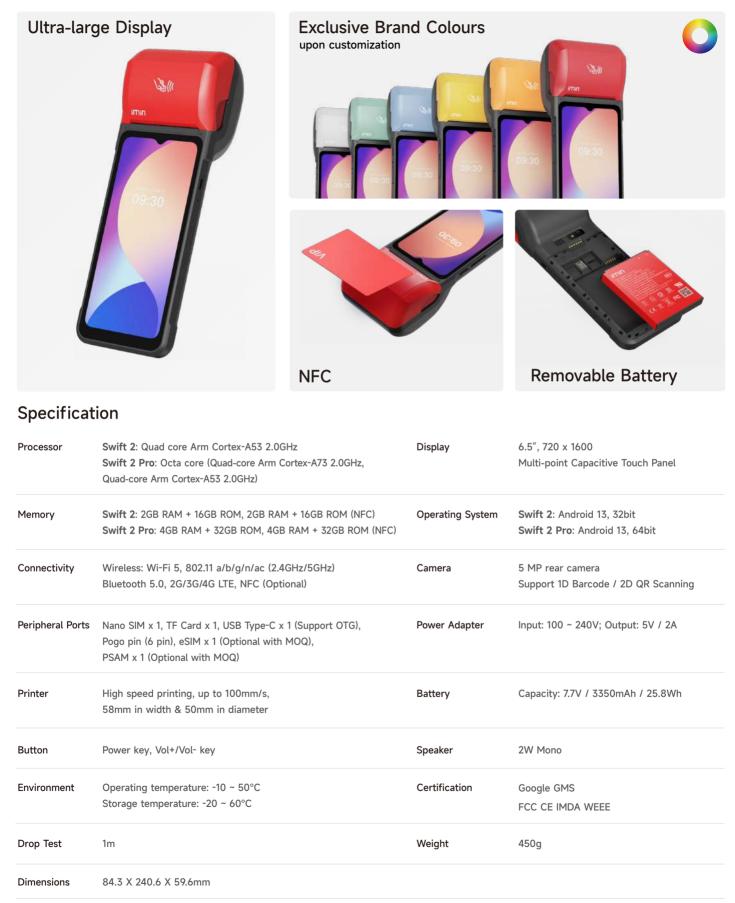

#### Showcase your brand personality

The Swift 2 Series allows you to customize its printer cover to any colour you desire. Show off your brand identity in every transaction by using your signature colours to process every customer upon customization.

#### Level up your food delivery game

For merchants, and for food delivery services.

**Ultra-large Display** 6.5", 720 x 1600 display screen with an ultra thin bezel design.

**Charging** Compatible with charging dock.